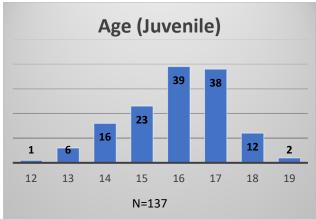

Data sources: cFive Supervisor – Probation Population and RMIS – JTDC Population

<sup>\*</sup>Age, Gender and Race for Criminal Court population (N=1) is not represented in this report.