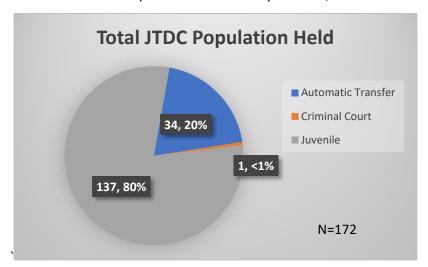

## Daily Data Dashboard – July 14, 2023 Demographics for JTDC Population Friday Morning Midnight Count

Total # of probation Involved youth<sup>1</sup>: 1,244

<sup>&</sup>lt;sup>1</sup> Probation Active: Any youth who is pending sentencing with an active social history, has been formally placed on probation or supervision with Cook County Juvenile Probation on the date of the report.

Data sources: cFive Supervisor – Probation Population and RMIS – JTDC Population

<sup>\*</sup>Age, Gender and Race for Criminal Court population (N=1) is not represented in this report.