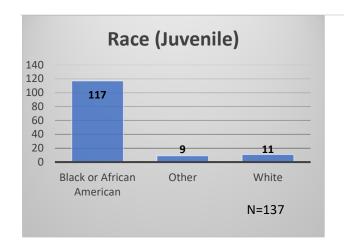

## Daily Data Dashboard – July 14, 2023 Demographics for JTDC Population Friday Morning Midnight Count

Total # of probation Involved youth<sup>1</sup>: 1,244











<sup>&</sup>lt;sup>1</sup> Probation Active: Any youth who is pending sentencing with an active social history, has been formally placed on probation or supervision with Cook County Juvenile Probation on the date of the report.

Data sources: cFive Supervisor – Probation Population and RMIS – JTDC Population

<sup>\*</sup>Age, Gender and Race for Criminal Court population (N=1) is not represented in this report.

## Daily Data Dashboard – July 14, 2023 Demographics for JTDC Population Friday Morning Midnight Count