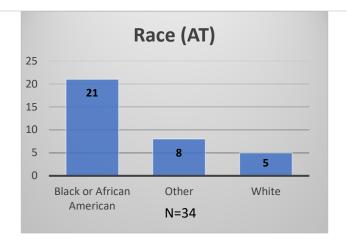

## Daily Data Dashboard – July 14, 2023 Demographics for JTDC Population Friday Morning Midnight Count

Total # of probation Involved youth<sup>1</sup>: 1,244











<sup>&</sup>lt;sup>1</sup> Probation Active: Any youth who is pending sentencing with an active social history, has been formally placed on probation or supervision with Cook County Juvenile Probation on the date of the report.

Data sources: cFive Supervisor – Probation Population and RMIS – JTDC Population

<sup>\*</sup>Age, Gender and Race for Criminal Court population (N=1) is not represented in this report.

## Daily Data Dashboard – July 14, 2023 Demographics for JTDC Population Friday Morning Midnight Count