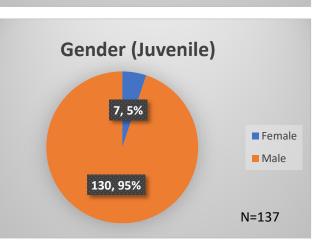

Data sources: cFive Supervisor – Probation Population and RMIS – JTDC Population

<sup>\*</sup>Age, Gender and Race for Criminal Court population (N=1) is not represented in this report.