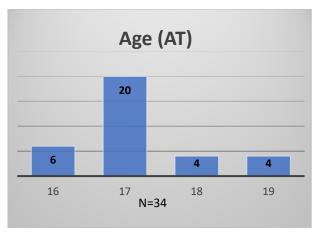

Data sources: cFive Supervisor – Probation Population and RMIS – JTDC Population

<sup>\*</sup>Age, Gender and Race for Criminal Court population (N=1) is not represented in this report.