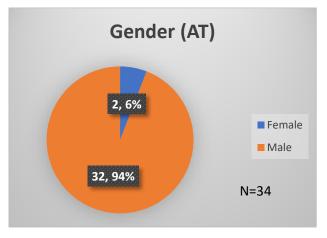

## Daily Data Dashboard – July 14, 2023 Demographics for JTDC Population Friday Morning Midnight Count

Total # of probation Involved youth<sup>1</sup>: 1,244











<sup>&</sup>lt;sup>1</sup> Probation Active: Any youth who is pending sentencing with an active social history, has been formally placed on probation or supervision with Cook County Juvenile Probation on the date of the report.

Data sources: cFive Supervisor – Probation Population and RMIS – JTDC Population

<sup>\*</sup>Age, Gender and Race for Criminal Court population (N=1) is not represented in this report.

## Daily Data Dashboard – July 14, 2023 Demographics for JTDC Population Friday Morning Midnight Count